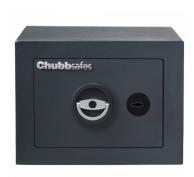

## **Description**

The Chubbsafes Zeta range of Grade 1 safes are economical and stylishly designed for both commercial and domestic use. They are suitable for cash (rated up to £10,000), jewellery and other valuables (rated up to £100,000). They are certified by ECB•S to European standard EN 1143-1 Grade 1 and also AiS approved.

They have an 8mm thick steel door, 45mm thick steel body and 25mm diameter steel locking bolts. All safes in this range are supplied complete with a removable shelf and are suitable for floor and wall fixing. Their design features and integral and a squash court style handle and the safes are supplied in an attractive dark grey colour (RAL 7016). These safes are available with either a key of an electronic lock, the latter version can have 2 user codes and time delay.

#### **Features**

- £10,000 cash rating and £100,000 valuables / jewellery rating
- 8mm thick steel door and 45mm thick steel body
- 25mm diameter steel locking bolts
- Fixing kit allows DIY securing of safe to floor and/or wall
- Attractive dark grey appearance (RAL 7016)
- Certified by ECB•S to European standard EN 1143-1 Grade 1