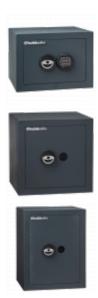

# **Product Table**

L31739

20E - 20 Litres (50Kg)

L31733

20K - 20 Litres (50Kg)

L31740

25E - 26 Litres (59Kg)

L31734

25K - 26 Litres (59Kg)

#### L31741

40E - 39 Litres (72Kg)

#### L31735

40K - 39 Litres (72Kg)

## L31742

50E - 52 Litres (86Kg)

#### L31736

50K - 52 Litres (86Kg)

### L31743

65E - 65 Litres (100Kg)

## L31737

65K - 65 Litres (100Kg)

## L31744

80E - 82 Litres (117Kg)

## L31738

80K - 82 Litres (117Kg)